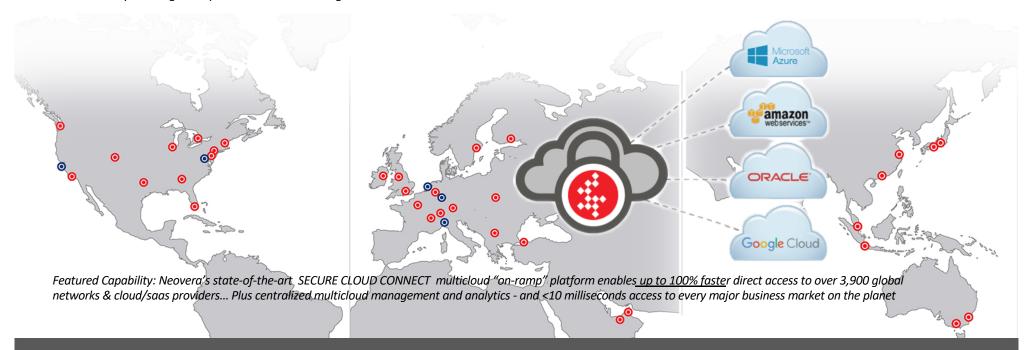

#### **Innovative Tools**

- Neovera Insight™ Real-time org-wide IT security/compliance monitoring with executive dashboard/riskmap
- Secure Cloud Connect<sup>™</sup> ISP-optimized "on ramp" to any cloud with up to 100% better speed & simple central mgmt
- DR as a Service Enterprise grade 6-sec/500mile+ replication + ability to test DR on-demand in minutes (vs days)